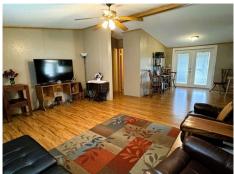

## \$ 260,000

Are you in search of land with a beautiful home and multiple outbuildings? Consider this meticulously maintained property offering 20 acres of clear, flat land complete with a pond. The land is fully fenced and features multiple sheds, lean-tos, and a sizable 3-room insulated shop with 600 amp electric service. The home boasts an open floor plan that seamlessly transitions from the grand living room to the dining room, complete with French doors. The dining area and kitchen are divided by ample counter space and frosted glass cabinets, perfect for displaying your dish collection. A breakfast bar is conveniently situated within this space. The kitchen includes a large coffee bar with additional storage above and below, while the opposite side offers more cabinets and counter space, centered around a gas stove. Adjacent to the kitchen is a cozy breakfast nook leading to the laundry room. The home features a split floor plan, ensuring privacy for the master bedroom, which includes a spacious closet with dual doors and an en suite master bath with a garden tub and a step-in shower with seating. On the opposite side of the home, you'll find two generously sized bedrooms and a full bath. The covered back porch provides a tranquil setting to enjoy the picturesque outdoor scenery. If you have livestack, the numerous outdoor scenery and the need will enter to their peads. This private haven is cituated at the end of a dead-and