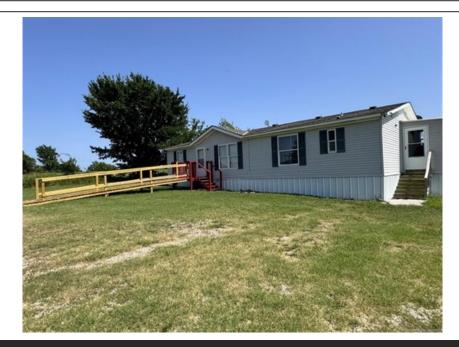

## 26372 Ns 4157 Rd, Nowata, OK 74048

» Beds: 3 | Baths: 2 Full» MIS #: 2509707

» Farm/Ranch | 1.512 ft<sup>2</sup> | Lot: 20 acres

» More Info: 26372Ns4157Rd.IsForSale.com

Kimm Kennon (918) 864-4922 kimm\_lakeland@yahoo.com

## \$ 260,000

Are you in search of land with a beautiful home and multiple outbuildings? Consider this meticulously maintained property offering 20 acres of clear, flat land complete with a pond. The land is fully fenced and features multiple sheds, lean-tos, and a sizable 3-room insulated shop with 600 amp electric service. The home boasts an open floor plan that seamlessly transitions from the grand living room to the dining room, complete with French doors. The dining area and kitchen are divided by ample counter space and frosted glass cabinets, perfect for displaying your dish collection. A breakfast bar is conveniently situated within this space. The kitchen includes a large coffee bar with additional storage above and below, while the opposite side offers more cabinets and counter space, centered around a gas stove. Adjacent to the kitchen is a cozy breakfast nook leading to the laundry room. The home features a split floor plan, ensuring privacy for the master bedroom, which includes a spacious closet with dual doors and an en suite master bath with a garden tub and a step-in shower with seating. On the opposite side of the home, you'll find two generously sized bedrooms and a full bath. The covered back porch provides a tranquil setting to enjoy the picturesque outdoor scenery. If you have livestack, the numerous outdoor scenery and the need will enter to their peads. This private haven is cituated at the end of a dead-and