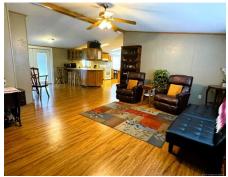

## \$ 260,000

Are you in search of land with a beautiful home and multiple outbuildings? Consider this meticulously maintained property offering 20 acres of clear, flat land complete with a pond. The land is fully fenced and features multiple sheds, lean-tos, and a sizable 3-room insulated shop with 600 amp electric service. The home boasts an open floor plan that seamlessly transitions from the grand living room to the dining room, complete with French doors. The dining area and kitchen are divided by ample counter space and frosted glass cabinets, perfect for displaying your dish collection. A breakfast bar is conveniently situated within this space. The kitchen includes a large coffee bar with additional storage above and below, while the opposite side offers more cabinets and counter space, centered around a gas stove. Adjacent to the kitchen is a cozy breakfast nook leading to the laundry room. The home features a split floor plan, ensuring privacy for the master bedroom, which includes a spacious closet with dual doors and an en suite master bath with a garden tub and a step-in shower with seating. On the opposite side of the home, you'll find two generously sized bedrooms and a full bath. The covered back porch provides a tranquil setting to enjoy the picturesque outdoor scenery. If you have livestack, the numerous outdoor scenery and the need will enter to their peads. This private haven is cituated at the end of a dead-and