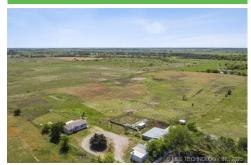

## \$ 260,000

Are you in search of land with a beautiful home and multiple outbuildings? Consider this meticulously maintained property offering 20 acres of clear, flat land complete with a pond. The land is fully fenced and features multiple sheds, lean-tos, and a sizable 3-room insulated shop with 600 amp electric service. The home boasts an open floor plan that seamlessly transitions from the grand living room to the dining room, complete with French doors. The dining area and kitchen are divided by ample counter space and frosted glass cabinets, perfect for displaying your dish collection. A breakfast bar is conveniently situated within this space. The kitchen includes a large coffee bar with additional storage above and below, while the opposite side offers more cabinets and counter space, centered around a gas stove. Adjacent to the kitchen is a cozy breakfast nook leading to the laundry room. The home features a split floor plan, ensuring privacy for the master bedroom, which includes a spacious closet with dual doors and an en suite master bath with a garden tub and a step-in shower with seating. On the opposite side of the home, you'll find two generously sized bedrooms and a full bath. The covered back porch provides a tranquil setting to enjoy the picturesque outdoor scenery. If you have livestack, the numerous outdoor scenery and the need will enter to their peads. This private haven is cituated at the end of a dead-and