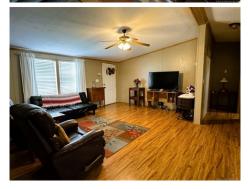

## \$ 260,000

Are you in search of land with a beautiful home and multiple outbuildings? Consider this meticulously maintained property offering 20 acres of clear, flat land complete with a pond. The land is fully fenced and features multiple sheds, lean-tos, and a sizable 3-room insulated shop with 600 amp electric service. The home boasts an open floor plan that seamlessly transitions from the grand living room to the dining room, complete with French doors. The dining area and kitchen are divided by ample counter space and frosted glass cabinets, perfect for displaying your dish collection. A breakfast bar is conveniently situated within this space. The kitchen includes a large coffee bar with additional storage above and below, while the opposite side offers more cabinets and counter space, centered around a gas stove. Adjacent to the kitchen is a cozy breakfast nook leading to the laundry room. The home features a split floor plan, ensuring privacy for the master bedroom, which includes a spacious closet with dual doors and an en suite master bath with a garden tub and a step-in shower with seating. On the opposite side of the home, you'll find two generously sized bedrooms and a full bath. The covered back porch provides a tranquil setting to enjoy the picturesque outdoor scenery. If you have livestack, the numerous outdoor scenery and the need will enter to their peads. This private haven is cituated at the end of a dead-and